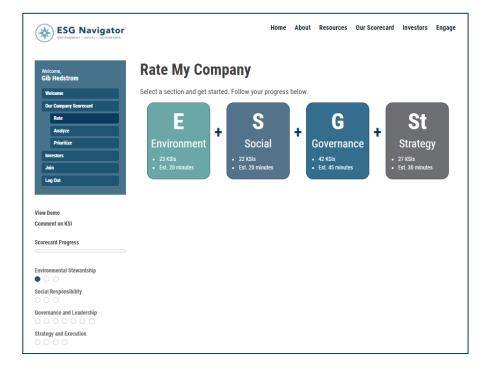

#### Few Updates (10 minutes)

- Website
- ESG Ratings
- New "Quick Start" Survey