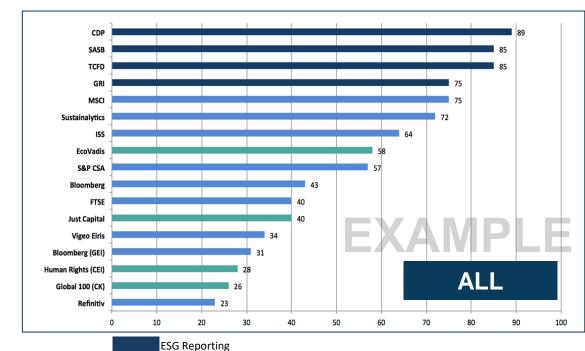

# **1. Importance** How important are each of the following to your company (CEO, board, IR, customers, etc.)?

100% if every respondent answered "Very Important" for an ESG rating