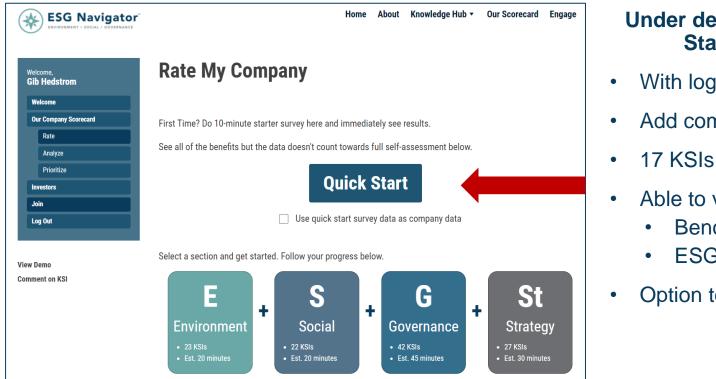

#### Few Updates (10 minutes)

- Website
- ESG Ratings
- New "Quick Start" Survey