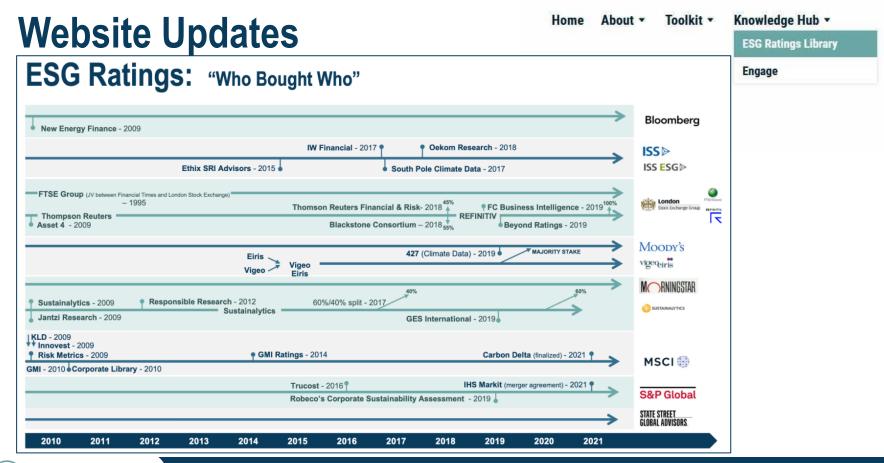

ed to follow certain preset (ESG) rules; the fund then tracks a specified basket of underlying investments ESG Bonds - Bond instruments where terms are linked to the issuer's ESG performance (e.g. carbon intensity, ESG rating)

#### **Major Players**

- Bloomberg SASB ESG Index Family
- FTSE ESG Index Series
- MSCI ESG Indexes
- S&P Dow Jones Sustainability Indices
- · "Green Bonds" or "Sustainabilitylinked Bonds"

Home About •

#### Knowledge Hub •

**ESG Ratings Library** 

Engage

Toolkit •

NOTE: The ESG Navigator Team thanks Dr. Alex Gold, Head of ESG and CEO of BWD North America, for assistance in updating and reviewing the ESG ratings' content on our Knowledge Hub - including the graphics and the "ABC's of ESG Frameworks and Ratings."



© 2021 Hedstrom Associates

### **UPDATES**







### ESG Ratings: "What Feeds What"

#### **Owner: Brand ESG Rating Output Target Customer Focus** Bloomberg Disclosure Score Bloomberg Gender Equality Index **Bloomberg Terminal** Bloomberg at CDP Supply Chain Score CDP Climate Score **CDP Company Scores** .лI Ø CDP CDP Water Score CDP Forests Score ESG Corporate Rating E&S Disclosure Quality Score ESG Scorecard ISS ISS ESG Corporate Rating ESG Governance Quality/Score Carbon Risk Rating ESG Country Rating LSEG: FTSE FTSE Russell / FTSE4Good LSEG: Refinitiv Refinitiv ESG Scores Moody's: Vigeo Eiris V.E Sustainability Ratings Sustainalytics Rank Morningstar: Sustainalytics Sustainalytics ESG Risk Ratings MSCI ESG -MSCI ESG Ratings S&P Global S&P Global ESG Scores лI Ø State Street State Street R-Factor ESG **Corporate Knights** Global