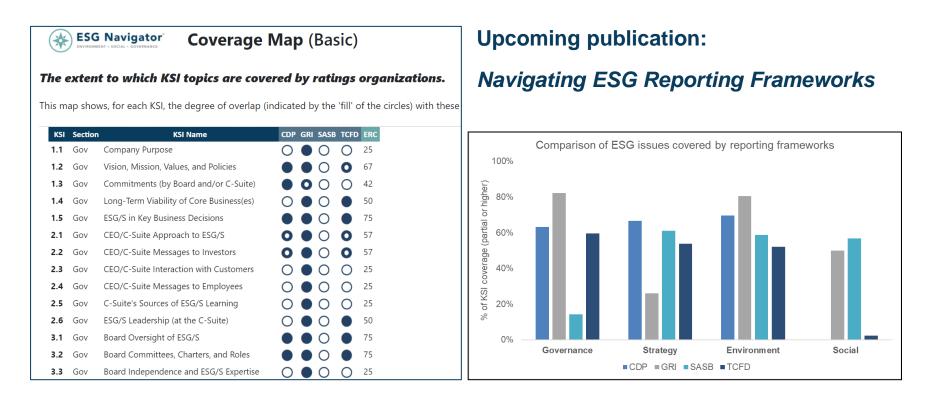

(5 minutes)

### ESG Questions on the CEO's Agenda for 2022 (30-40 minutes)

- Signposts
- Discussion
- What you tell us and best graphics to share with the C-Suite
- Breakout Groups

#### Few Updates (10 minutes)

- Website
- ESG Ratings
- New "Quick Start" Survey

#### Next Steps (5 minutes)

- What we are doing
- What we need you to do







# FY-2022 Game Plan

### Our Plan

- No price increase
- Simplify getting started
- Continued investment:
  - New features
  - Premium members shape changes
- Equip you for CEO and board presentations

### The Goal

- Grow 2x companies with ESG Navigator data
- Deepen roll-out by The Conference Board
- Further liaise with :
  - Corporate Eco Forum
  - National Association of Corporate Directors



# ESG Ratings Maps: Used by The Conference Board





# **ESG Ratings Survey**



### ESG Navigator: ESG Ratings Survey

We have crafted this survey at the request of many ESG Navigator members. They tell us the subject of ESG ratings comes up at every C-Suite and board meeting – and they want current insights and data to share. (The last major survey of this nature conducted by The Conference Board was in 2016.)

The survey has been designed and shaped by ESG Navigator members during our past two monthly webinars. The survey consists of nine (9) questions. The individual questions may appear long because we include a total of 17 external ESG frameworks and rating organizations; however, you will find you can complete each question quickly. You should be able to complete this survey in 15-20 minutes, perhaps less.

The full results will b